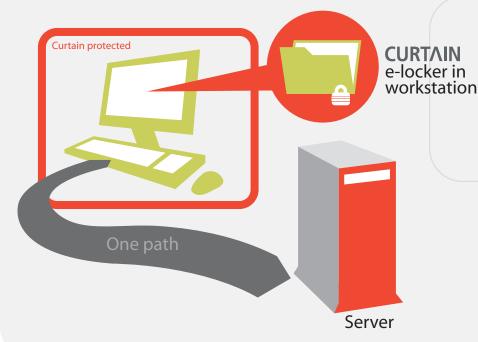

## Then **CURTAIN** is the unique solution!

**Curtain** is a data security system that prevents your design files from leaking out of the company. Curtain allows users to access design files by using corresponding CAD software, such as AutoCAD and SolidWorks, but NOT to *print*, *save as*, or *send files* to external sources, such as floppy disk, USB disk, CDR, web mail.

**Curtain Technology** creates a special directory called "Protected Directory" in client machine. When users access design files stored in server, files will be automatically downloaded to client's Protected Directory. Users can do anything inside Protected Directory (such as New Copy, Rename, Delete, Edit), but they cannot copy files from Protected Directory to external sources. If users make modifications on downloaded files and they want to update copies on the server, files can be uploaded to a pre-defined server location.